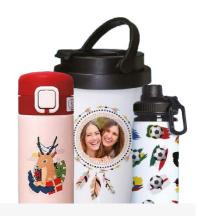

- Fits almost all cylindrical shapes

   like stainless steel, ceramics,
   metal, and non-transparent
   plastics
- ✔ Brilliant colors to ensure luxurious appearance – by combining white and CMYK with varnish
- Compact & user-friendly fits easily on any desk or workspace
- Vivid, lasting colors UV printing technology for durable, scratchresistant results
- Ideal for small runs and custom jobs – print directly without pretreatment