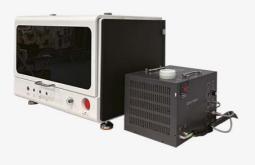

## Compact. Creative. Commercially smart.

Bring your bottles to life with the RS Pro Bottle XS – the compact powerhouse for professional printing on cylindrical objects such as bottles, tumblers, tubes, and more. With its smart design and high-performance output, this printer is perfect for those who want to personalize big in a small space.

## **Specifications**

| Model                | RS Pro Bottle XS                  |
|----------------------|-----------------------------------|
| Amount of printheads | 1                                 |
| Production speed:    | 1 min 10 sec per bottle, 3 layers |
| Inks                 | UV LED inks                       |
| Colors               | CMYKWV                            |
| Print diameter       | 45-110mm                          |
| RIP-Software         | Caldera                           |
| Power supply         | 220V, 1000W                       |
| Dimensions           | 80x60x56cm                        |
| Weight               | 80 kg                             |
| Printing temperature | 20-25°C                           |
| Printing humidity    | 40-60%                            |