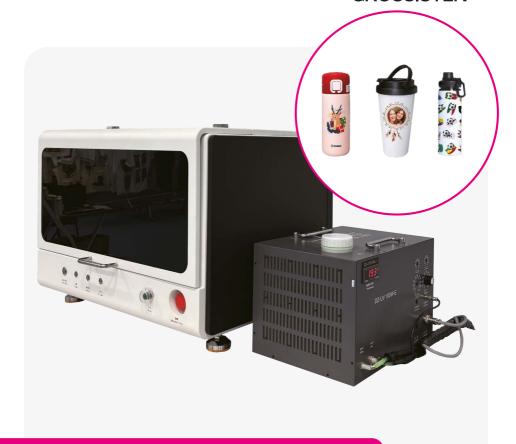

- Fits almost all cylindrical shapes

   like stainless steel, ceramics,
   metal, and non-transparent
   plastics
- ✔ Brilliant colors to ensure luxurious appearance – by combining white and CMYK with varnish
- Compact & user-friendly fits easily on any desk or workspace
- Vivid, lasting colors UV printing technology for durable, scratchresistant results
- Ideal for small runs and custom jobs – print directly without pretreatment

## **Specifications**

| Model                | RS Pro Bottle XS                  |
|----------------------|-----------------------------------|
| Amount of printheads | 1                                 |
| Production speed:    | 1 min 10 sec per bottle, 3 layers |
| Inks                 | UV LED inks                       |
| Colors               | CMYKWV                            |
| Print diameter       | 45-110mm                          |
| RIP-Software         | Caldera                           |
| Power supply         | 220V, 1000W                       |
| Dimensions           | 80x60x56cm                        |
| Weight               | 80 kg                             |
| Printing temperature | 20-25°C                           |
| Printing humidity    | 40-60%                            |